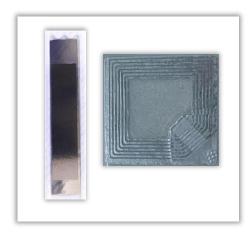

# **Drop-In**™

The Drop-In<sup>™</sup> combines an EAS, AM tag with any RF tag for dual technology anti-shoplifting solutions. Retailers and packagers save time and money by inserting one card with two sensors in a single, easy to use format.

Individual AM or RF tags can be produced on a single insertion card. Drop-In™ is ideal for instore and source tagging applications.