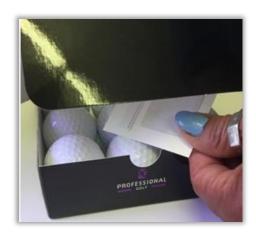

# **Drop-In**™

The Drop-In<sup>™</sup> combines an EAS, AM tag with any RF tag for dual technology anti-shoplifting solutions. Retailers and packagers save time and money by inserting one card with two sensors in a single, easy to use format.

Individual AM or RF tags can be produced on a single insertion card. Drop-In™ is ideal for instore and source tagging applications.

# **Features**

- Easy to insert by hand or high-speed applicator
- Solution for hard to tag packages
- Wide range of Items that can be protected
- Dual or single sensor protection
- Manufactured in Canada

# Suggested Applications

- Boxed HBA & OTC Products
- Packaged Dry Goods

CSI is a Sensormatic Solutions Value Added Reseller Sensormatic