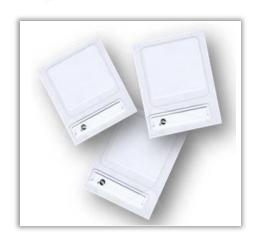

# **Drop-In**™

The Drop-In<sup>™</sup> combines an EAS, AM tag with any RF tag for dual technology anti-shoplifting solutions. Retailers and packagers save time and money by inserting one card with two sensors in a single, easy to use format.

Individual AM or RF tags can be produced on a single insertion card. Drop-In™ is ideal for instore and source tagging applications.